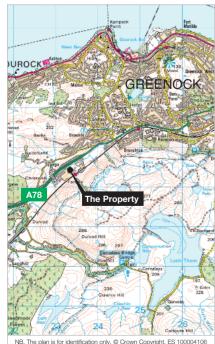

#### Location

Greenock is located 25 miles west of Glasgow city centre, on the south side of the Firth of Clyde. The town benefits from good communications being on the A8 (Greenock Road), which connects with the M8 Motorway (Junction 31) some 8 miles to the east and Glasgow International Airport being approximately 15 miles to the east. The property is situated within Spango Valley, approximately 2.75 miles south-west of Greenock town centre. The site is directly connected to the A78 and IBM Rail Station is accessed from the site and provides a regular service to Glasgow Central.