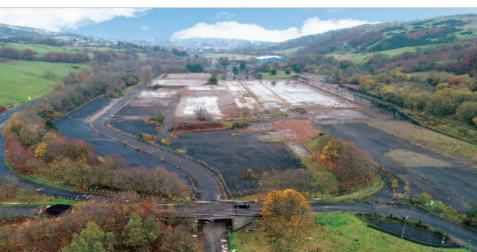

#### Description

The property provides a site extending to approximately 27.65 hectares (68.33 acres) upon which stood a former IBM manufacturing facility. There is a former call centre on site which is arranged over ground and mezzanine levels and has a gross internal area of 6,052 sq m (65,143 sq ft).

#### Planning (1)

The site may be suitable for a variety of alternative uses, subject to the necessary consents. A legal opinion is contained within the legal pack. All enquiries should be made via Inverclyde Council (www.inverclyde.gov.uk).