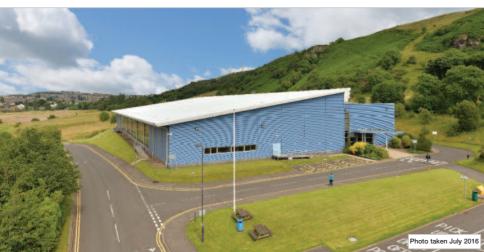

#### Description

The property provides a site extending to approximately 27.65 hectares (68.33 acres) upon which stood a former IBM manufacturing facility. There is a former call centre on site which is arranged over ground and mezzanine levels and has a gross internal area of 6,052 sq m (65,143 sq ft).

#### **Tenancy**

The entire property is at present VACANT.

#### **Energy Performance Certificate**

Call Centre EPC Rating 97 Band F (Copy available on website).