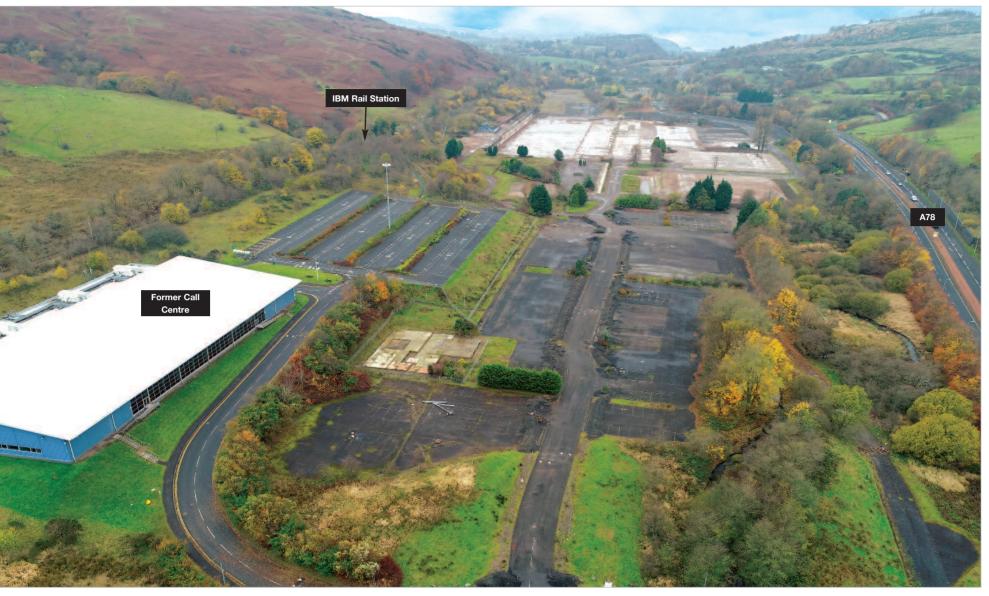

#### Description

The property provides a site extending to approximately 27.65 hectares (68.33 acres) upon which stood a former IBM manufacturing facility. There is a former call centre on site which is arranged over ground and mezzanine levels and has a gross internal area of 6,052 sq m (65,143 sq ft).

NB. The seller owns a parcel of land extending to approximately 2.5 acres adjoining the railway line (which is not included in the sale) which has rights reserved across the site, as does the substation. There is pedestrian access across the site to the railway station.