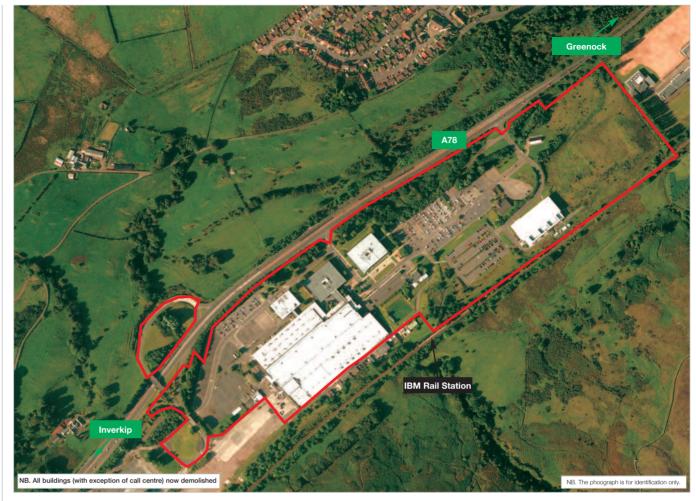

#### Description

The property provides a site extending to approximately 27.65 hectares (68.33 acres) upon which stood a former IBM manufacturing facility. There is a former call centre on site which is arranged over ground and mezzanine levels and has a gross internal area of 6,052 sq m (65,143 sq ft).

NB. The seller owns a parcel of land extending to approximately 2.5 acres adjoining the railway line (which is not included in the sale) which has rights reserved across the site, as does the substation. There is pedestrian access across the site to the railway station.