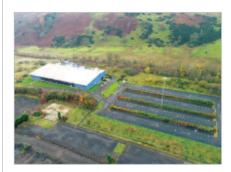

#### Description

The property provides a site extending to approximately 27.65 hectares (68.33 acres) upon which stood a former IBM manufacturing facility. There is a former call centre on site which is arranged over ground and mezzanine levels and has a gross internal area of 6,052 sq m (65,143 sq ft).

#### **Energy Performance Certificate**

Call Centre EPC Rating 97 Band F (Copy available on website).